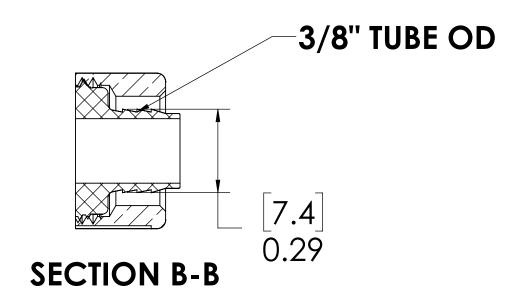

## **DETAIL A**

O-RING
(BUNA-N)

VALVE O- RING
INTERNAL
(BUNA-N)

VALVE SPRING
INTERNAL
(STAINLESS STEEL)

**NOTES:** 

1. MATERIAL: ACETAL

2. COLOR: NATURAL WHITE

3. O-RING MATERIAL: BUNA-N

4. O-RINGS LUBRICATED WITH FOOD GRADE SILICONE OIL, 350 CST.