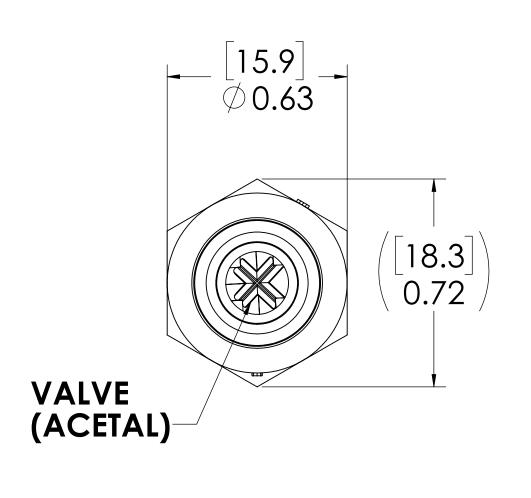

## **DETAIL A**

O-RING
(BUNA-N)

VALVE O- RING
INTERNAL
(BUNA-N)

VALVE SPRING
INTERNAL
(STAINLESS STEEL)

**NOTES:** 

1. MATERIAL: ACETAL

2. COLOR: NATURAL WHITE

3. O-RING MATERIAL: BUNA-N