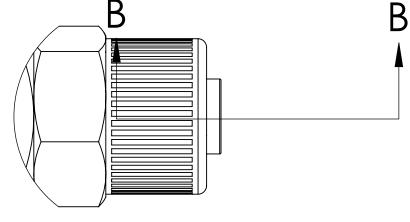

## **DETAIL A**

O-RING
(BUNA-N)

VALVE O- RING
INTERNAL
(BUNA-N)

VALVE SPRING
INTERNAL
(STAINLESS STEEL)

**NOTES:** 

1. MATERIAL: ACETAL

2. COLOR: NATURAL WHITE

3. O-RING MATERIAL: BUNA-N